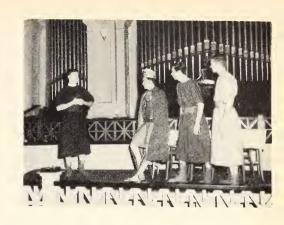

## 

WALTER WARMATH; ANN COMPTON; JOAN EVANS, Chairman; ANDY BOYD; BILLIE MELTON.

The Chapel Committee has done an exceptionally fine job this year in preparing a variety of Friday chapel programs.

TUHAPEL